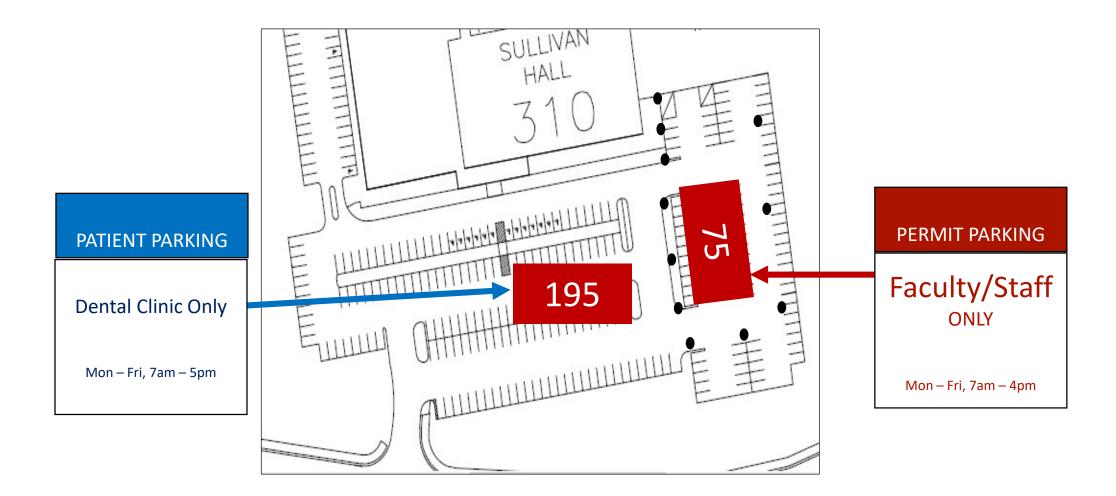

n Walker, PhD; Rafael Delgado-Ruiz, DDS, MSc, PhD; Francis Johnson, PhD; Lorne Golub, DMD, MSc, MD(hon); Ying Gu, DDS, PhD) |  |  |
| Omicron Kappa Upsilon<br>Sigma Tau Chapter<br>Research Award | <b>Zhong Wang</b> , D3 student (Georgios E. Romanos, DDS, PhD, Prof Dr med dent; Ker-<br>Chau Li)                                                                                |  |  |



## **Dean's Updates – School of Dental Medicine**

- Students and Residents
- Staff and Faculty
- Alumni and Friends
- Research and Scholarship News
- Facilities and Technology Enhancements
- Congratulations
- In the Media
- Upcoming Dates
- Staying Informed



### Sullivan Hall Improvements

- New seating for patients
- New information desk













Installed 3 new electronic billboards throughout SDM









#### **Patient Parking**





#### Tooth, bur and etc. vending service









#### Stacey Castagnola Student Kit Manager











Student Quiet Room and Study Space

> 117 Rockland Hall







### Student Quiet Room and Study Space

### **117 Rockland Hall**







- New ceiling tile
- New surgical grade flooring
- New surgical chairs

### **Refurbished Oral and Maxillofacial Surgery Clinic**





#### **Refurbished Oral and Maxillofacial Surgery Clinic**















# Upgraded and expanded sterilization facility



#### Instrument and equipment mailboxes









Student collaboration room and dining space for students, staff and faculty

**Westchester Hall** 





New water fountain and filling station – *In progress* 











### New courtyard furniture



### Refurbish en