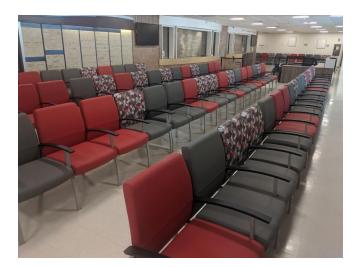

### Sullivan Hall Improvements

- New seating for patients
- New information desk

Installed 3 new electronic billboards throughout SDM