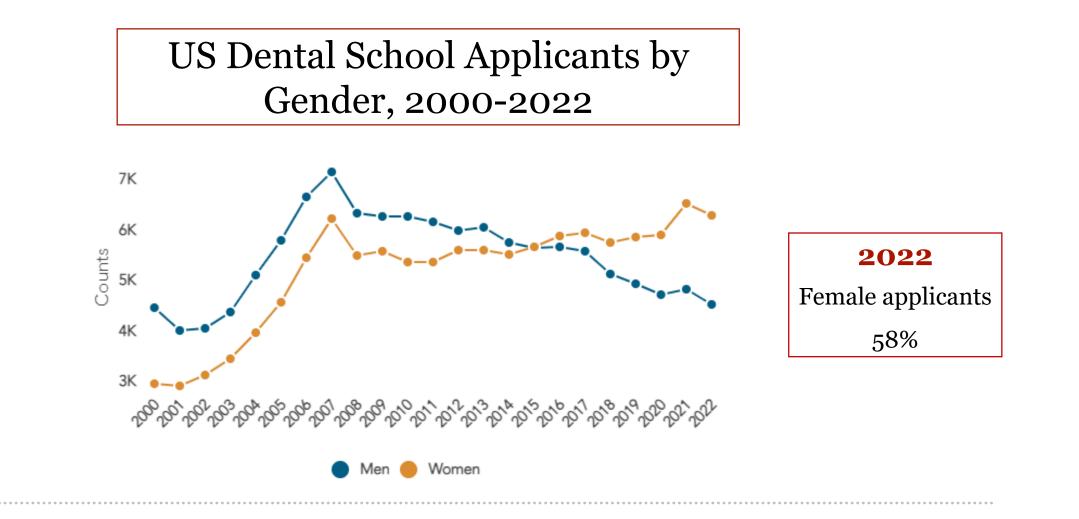

### **College Statistics 2022-23**

- 181 DDS students total
- 5 DDS/MBA students
- 3 DDS/MPH students
- 88 residents in advanced education programs

#### Faculty

- 29 full-time
- 77 part-time

### Support staff

- 78 full-time
- 11 part-time





# **Dean's Updates – School of Dental Medicine**

- Students and Residents
- Staff and Faculty
- Alumni and Friends
- Research and Scholarship News
- Facilities and Technology Enhancements
- Congratulations
- In the Media
- Upcoming Dates
- Staying Informed



# **Dean's Updates – School of Dental Medicine**

### Students and Residents

- Staff and Faculty
- Alumni and Friends
- Research and Scholarship News
- Facilities and Technology Enhancements
- Congratulations
- In the Media
- Upcoming Dates
- Staying Informed



## Class of 2027









### U.S. Dental School First-year Enrollees by Gender, 2000-2022





### SBU School of Dental Medicine Class Size at Graduation, 2000-2023





## SBU School of Dental Medicine Class Percent Female at Graduation, 2000-2023



10





### **GPA/Test Result**

#### **Admissions Data GPA** Overall GPA 3.80 Science GPA 3.75Non-Science GPA 3.89 BCP GPA 3.73 DAT AA 21.85 20.89 DAT PAT

### **By Location**

| Location     | Percent  |
|--------------|----------|
| In-State     | 41 (89%) |
| Out-of-State | 5 (11%)  |
| HPSA         | 4 (8%)   |





### 46 students from 25 undergraduate institutions

Adelphi (1) Castleton (1) CUNY Hunter (2) CUNY Queens (4) Florida Southern (1) Georgetown (1) Georgia Tech (1) Hofstra (1) Johns Hopkins (1) Long Island (1) Michigan (1) Ohio State (1) Rutgers (