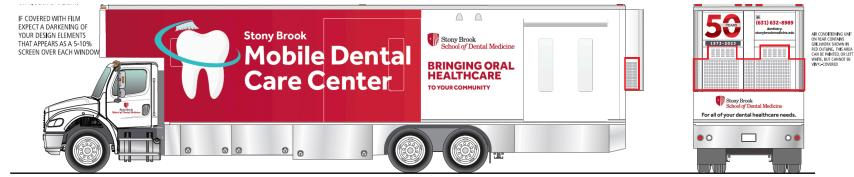

### Mobile Dental Care Center – in production

## Notable features

- More spacious More bumpouts
- Automated steps •
- More rugged