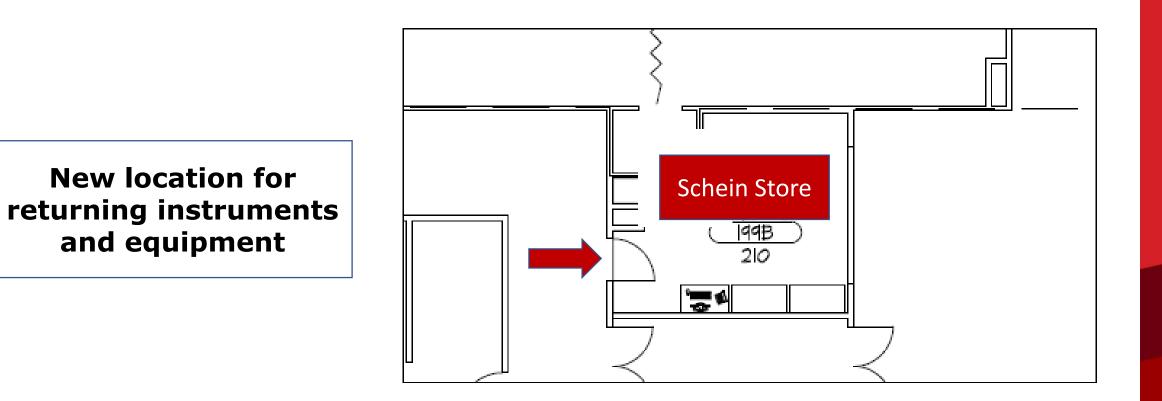

#### Instrument and equipment mailboxes

Student collaboration room and dining space for students, staff and faculty

**Westchester Hall** 

New water fountain and filling station – *In progress* 