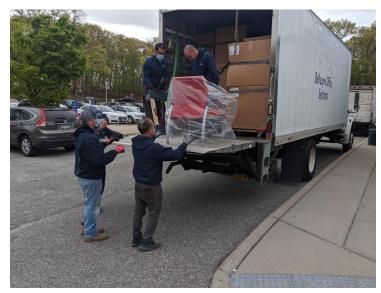

### Sullivan Hall Improvements

- New seating for patients
- New information desk

Installed 3 new electronic billboards throughout SDM