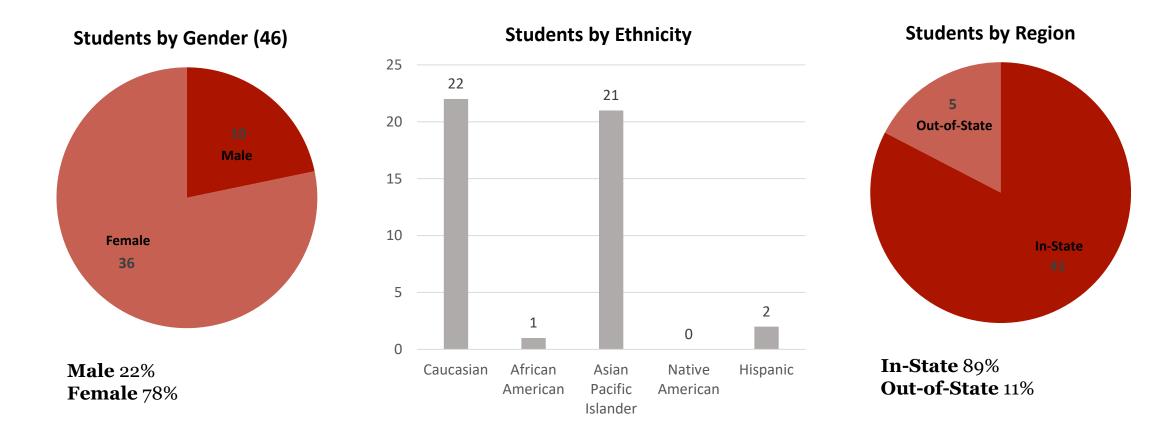

## Class of 2027

### **By Location**

| Location     | Percent  |
|--------------|----------|
| In-State     | 41 (89%) |
| Out-of-State | 5 (11%)  |
| HPSA         | 4 (8%)   |

### 46 students from 25 undergraduate institutions

Adelphi (1) Castleton (1) CUNY Hunter (2) CUNY Queens (4) Florida Southern (1) Georgetown (1) Georgia Tech (1) Hofstra (1) Johns Hopkins (1) Long Island (1) Michigan (1) Ohio State (1) Rutgers (2) Skidmore (1) Southern California (1) St. John's (1) SUNY Binghamton (5) SUNY Buffalo (3) SUNY Farmingdale (1) SUNY Geneseo (1) SUNY New Paltz (1) **SUNY Stony Brook (9)** Temple (1) UMass Amherst (1) Villanova (3)

### 65% in New York