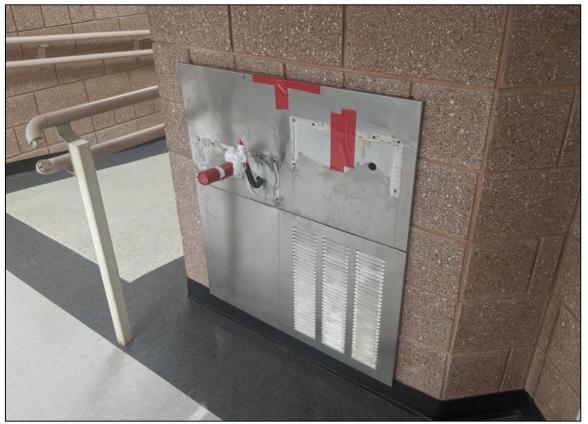

# Upgraded and expanded sterilization facility

#### Instrument and equipment mailboxes

Student collaboration room and dining space for students, staff and faculty

**Westchester Hall** 

New water fountain and filling station – *In progress* 