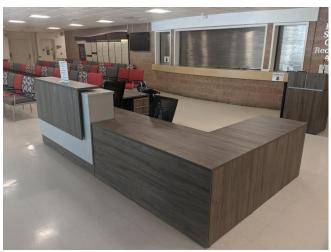

### Sullivan Hall Improvements

- New seating for patients
- New information desk

Installed 3 new electronic billboards throughout SDM