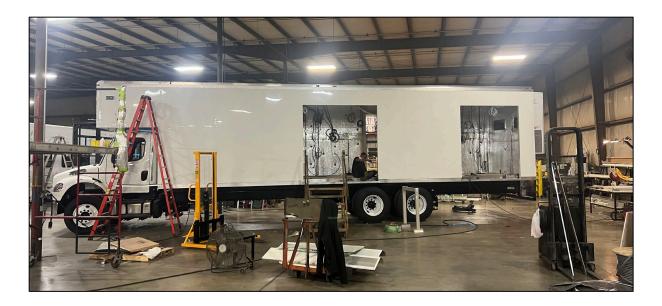

### Mobile Dental Care Center – in production

## Notable features

- More spacious More bumpouts
- Automated steps •
- More rugged