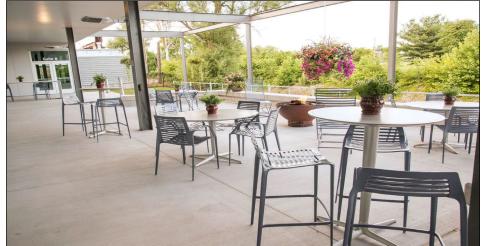

### New courtyard furniture

### Refurbish entry into Rockland Hall and courtyard area

ADA entrance and improved curbing

Courtyard – new pavement and furniture