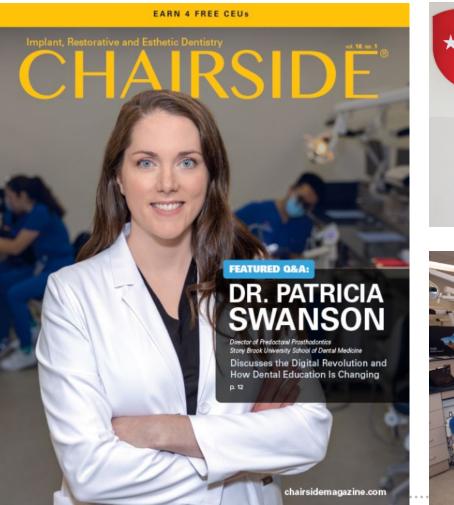

At the School of Dental Medicine, <u>Dr. Patricia Swanson</u>, Clinical Assistant Professor and Director of Predoctoral Prosthodontics, has been named <u>Junior Educator of the Year</u> by the American College of Prosthodontists. In addition to teaching, Dr. Swanson has researched dental cements and dental implants, with a special interest in removable prosthodontics.

#### Interview with Patricia Swanson, DDS, FACP