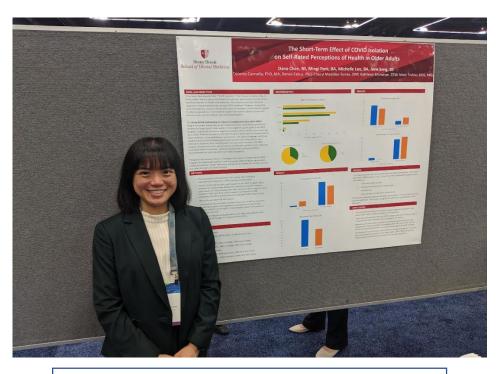

#### **Annual meeting of the American Dental Education Association**

Dana Chan, D3 Best Student Poster

George Shepley, DDS, President, ADA Linda Edgar, DDS, President-elect, ADA