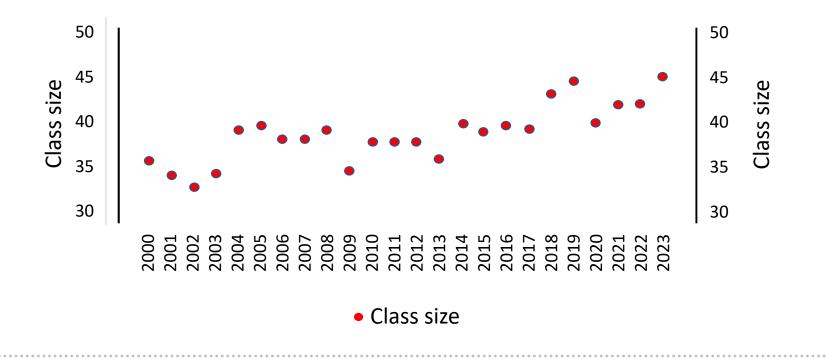

rograms

#### Faculty

- 29 full-time
- 77 part-time

### Support staff

- 78 full-time
- 11 part-time





# **Dean's Updates – School of Dental Medicine**

- Students and Residents
- Staff and Faculty
- Alumni and Friends
- Research and Scholarship News
- Facilities and Technology Enhancements
- Congratulations
- In the Media
- Upcoming Dates
- Staying Informed



# **Dean's Updates – School of Dental Medicine**

### Students and Residents

- Staff and Faculty
- Alumni and Friends
- Research and Scholarship News
- Facilities and Technology Enhancements
- Congratulations
- In the Media
- Upcoming Dates
- Staying Informed



## Class of 2027









### U.S. Dental School First-year Enrollees by Gender, 2000-2022





### SBU School of Dental Medicine Class Size at Graduation, 2000-2023





## SBU School of Dental Medicine Class Percent Female at Graduation, 2000-2023



10





### **GPA/Test Result**

#### **Admissions Data GPA** Overall GPA 3.80 Science GPA 3.75Non-Science GPA 3.89 BCP GPA 3.73 DAT AA 21.85 20.89 DAT PAT

### **By Location**

| Location     | Percent  |
|--------------|----------|
| In-State     | 41 (89%) |
| Out-of-State | 5 (11%)  |
| HPSA         | 4 (8%)   |





### 46 students from 25 undergraduate institutions

Adelphi (1) Castleton (1) CUNY Hunter (2) CUNY Queens (4) Florida Southern (1) Georgetown (1) Georgia Tech (1) Hofstra (1) Johns Hopkins (1) Long Island (1) Michigan (1) Ohio State (1) Rutgers (2) Skidmore (1) Southern California (1) St. John's (1) SUNY Binghamton (5) SUNY Buffalo (3) SUNY Farmingdale (1) SUNY Geneseo (1) SUNY New Paltz