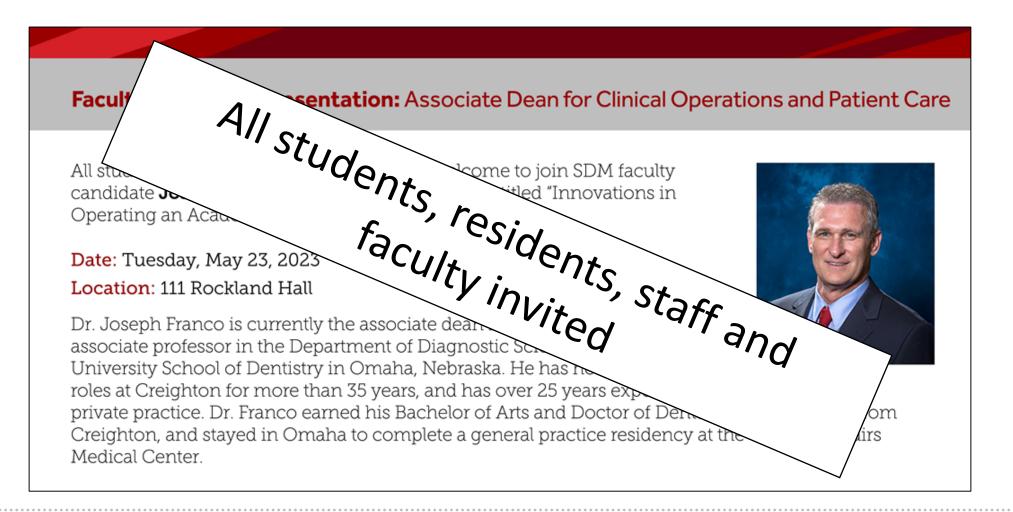

, Prosthodontics and Digital Technology

#### **Administrative Support:**

Ms. Amy Torres, Department Senior Staff Assistant



### **Clinical Assistant/Associate Professor – Prosthodontics (FT)**

**Chair:** 

Dr. Rafael Delgado Ruiz, Associate Professor, Prosthodontics and Digital Technology

#### **Committee Members:**

Dr. Clarisa Amarillas Gastelum, Assistant Professor, General Dentistry Dr. Tanya Somohano Marquez, Clinical Assistant Professor, Prosthodontics and Digital Technology Dr. Steven Zove, Interim Associate Dean for Clinic Operations and Patient Care Dr. Soosan Ghazizadeh, Professor, Oral Biology and Pathology Mr. Axel Calderon, Manager of the Center for Implant and Digital Technology

### **Administrative Support:**

Elizabeth Schroeder, Department Senior Staff Assistant







# **Goals of Faculty Recruitment**

- Recruit **world class** faculty into our ranks
- Engage students, staff and faculty in the processes of the school
- **Promote** the school through professional advertisements and announcements
- Bring **competitive** applicants to campus to "check us out"
- Create **goodwill** ambassadors for the school
- Help make the next search a little **easier**
- An **opportunity** to learn from candidates being interviewed for positions in the school



# Senior Administration and Faculty Hires in the Offing

- Credentialing and Compliance Manager
- Associate Dean for Administration and Finance
- Chair, Oral and Maxillofacial Surgery
- Program Director, Oral and Maxillofacial Surgery Residency
- Program Director, General Practice Residency
- Pain Researcher