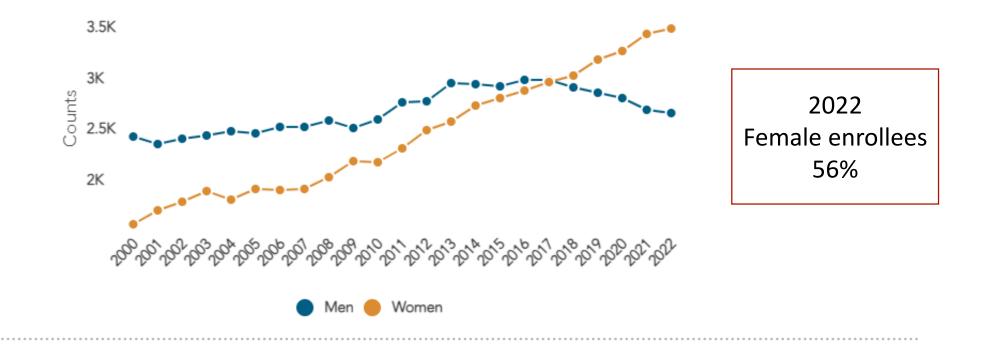

DS/MBA students
- 3 DDS/MPH students
- 88 residents in advanced education programs

#### Faculty

- 29 full-time
- 77 part-time

### Support staff

- 78 full-time
- 11 part-time





# **Dean's Updates – School of Dental Medicine**

- Students and Residents
- Staff and Faculty
- Alumni and Friends
- Research and Scholarship News
- Facilities and Technology Enhancements
- Congratulations
- In the Media
- Upcoming Dates
- Staying Informed



# **Dean's Updates – School of Dental Medicine**

### Students and Residents

- Staff and Faculty
- Alumni and Friends
- Research and Scholarship News
- Facilities and Technology Enhancements
- Congratulations
- In the Media
- Upcoming Dates
- Staying Informed



## Class of 2027









### U.S. Dental School First-year Enrollees by Gender, 2000-2022





### SBU School of Dental Medicine Class Size at Graduation, 2000-2023





## SBU School of Dental Medicine Class Percent Female at Graduation, 2000-2023



10





### **GPA/Test Result**

#### **Admissions Data GPA** Overall GPA 3.80 Science GPA 3.75Non-Science GPA 3.89 BCP GPA 3.73 DAT AA 21.85 20.89 DAT PAT

### **By Location**

| Location     | Percent  |
|--------------|----------|
| In-State     | 41 (89%) |
| Out-of-State | 5 (11%)  |
| HPSA         | 4 (8%)   |





### 46 students from 25 undergraduate institutions

Adelphi (1) Castleton (1) CUNY Hunter (2) CUNY Queens (4) Florida Southern (1) Georgetown (1) Georgia Tech (1) Hofstra (1) Johns Hopkins (1) Long Island (1) Michigan (1) Ohio State (1) Rutgers (2) Skidmore (1) Southern California (1) St. John's (1) SUNY Binghamton