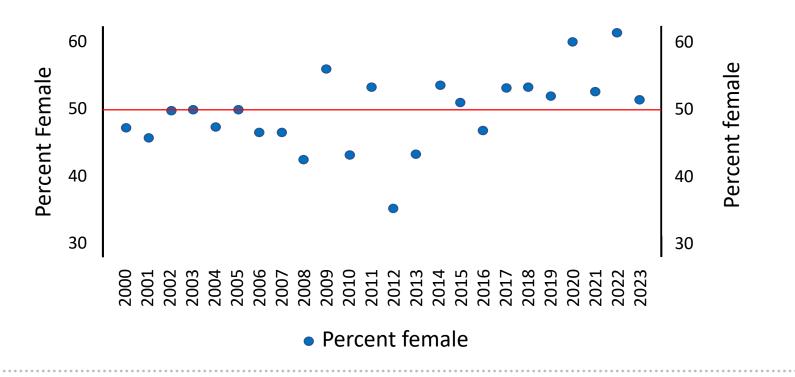

## SBU School of Dental Medicine Class Percent Female at Graduation, 2000-2023

10