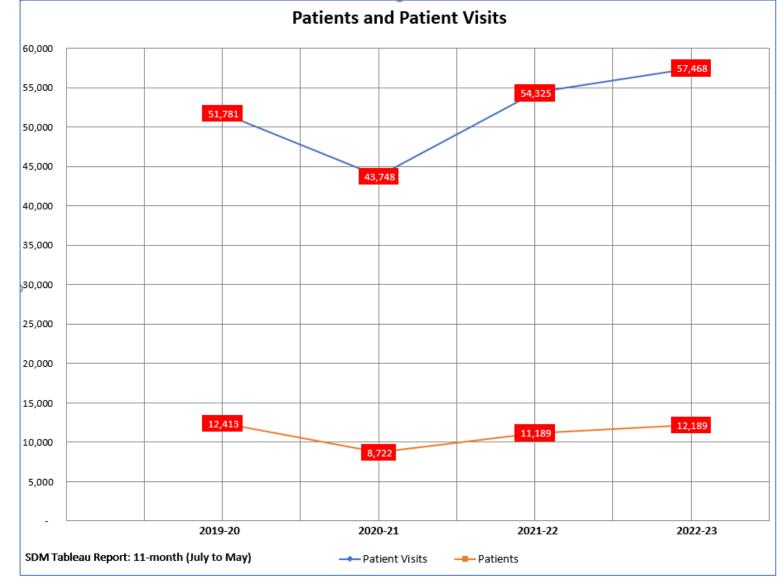

N=17 23% of US schools

Student and resident clinics Clinical activity

> 7/1/22 to 5/31/23

World of SMILES