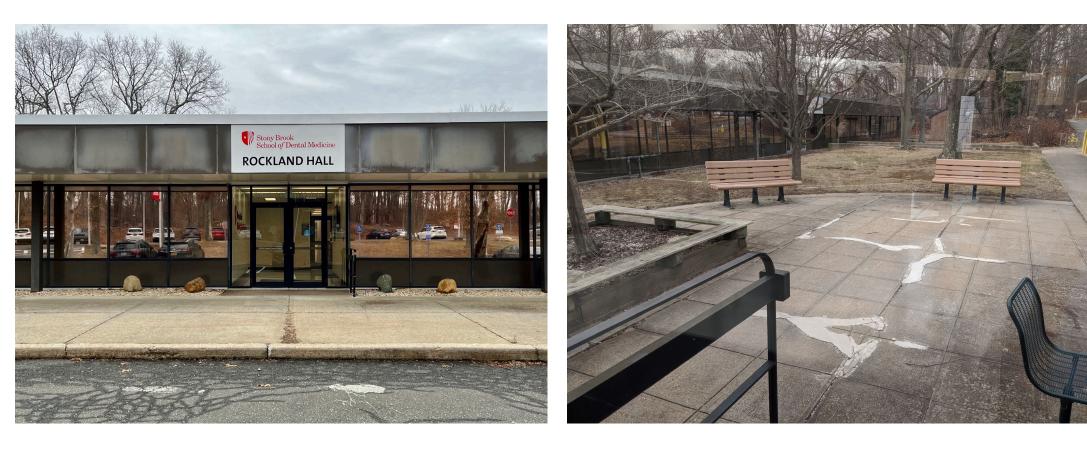

### Refurbish entry into Rockland Hall and courtyard area

ADA entrance and improved curbing

Courtyard – new pavement and furniture

### New courtyard furniture