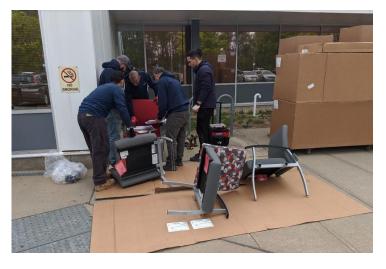

### Sullivan Hall Improvements

- New seating for patients
- New information desk

Installed 3 new electronic billboards throughout SDM