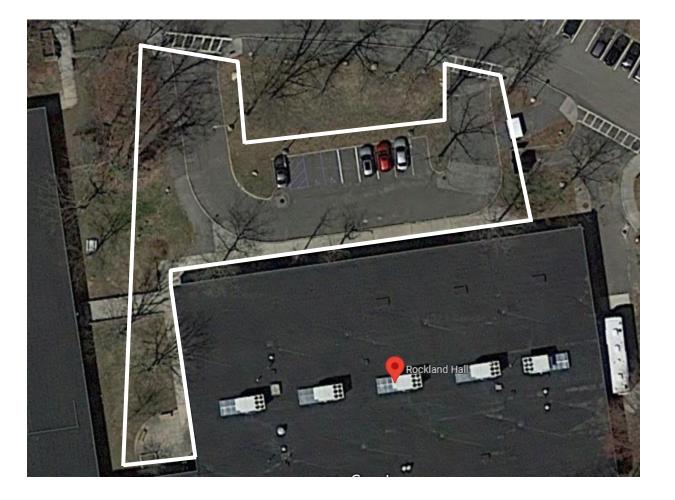

### Refurbish entry into Rockland Hall and courtyard area

ADA entrance and improved curbing

Courtyard – new pavement and furniture