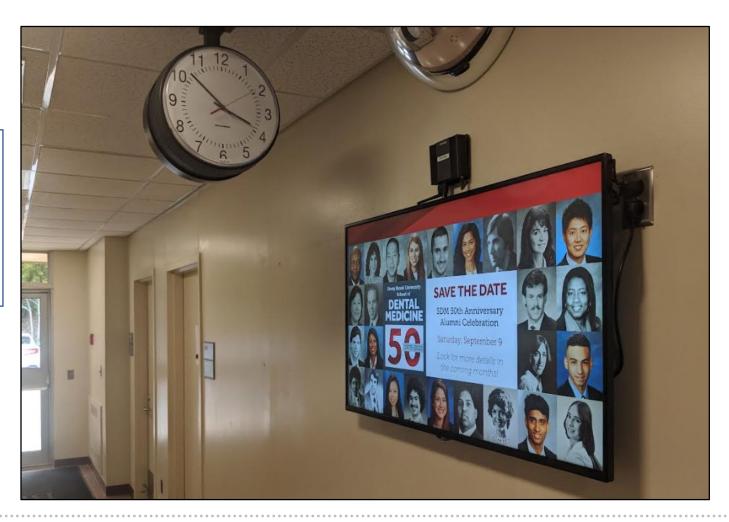

### Sullivan Hall Improvements

- New seating for patients
- New information desk

Installed 3 new electronic billboards throughout SDM