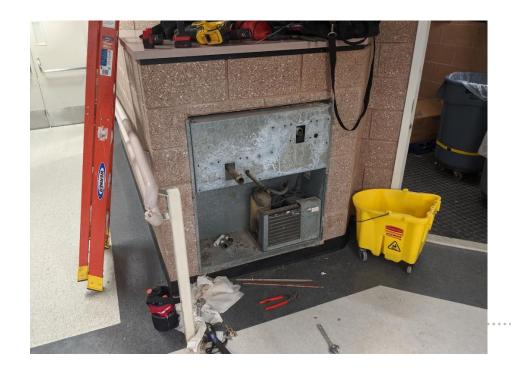

# Upgraded and expanded sterilization facility

#### Instrument and equipment mailboxes

Student collaboration room and dining space for students, staff and faculty

**Westchester Hall** 

New water fountain and filling station – *In progress* 