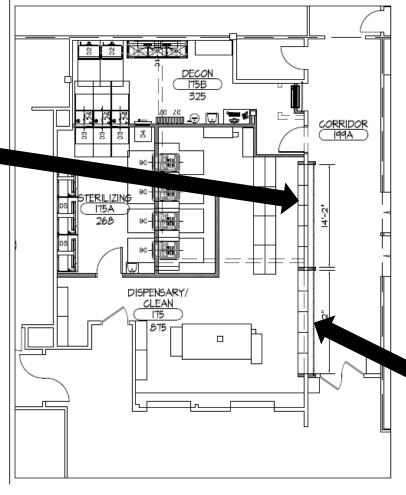

ws
- Facilities and Technology Enhancements
- Congratulations
- In the Media
- Upcoming Dates
- Staying Informed



### Sullivan Hall Improvements

- New seating for patients
- New information desk













Installed 3 new electronic billboards throughout SDM









#### **Patient Parking**





#### Tooth, bur and etc. vending service









#### Stacey Castagnola Student Kit Manager











Student Quiet Room and Study Space

> 117 Rockland Hall







### Student Quiet Room and Study Space

### **117 Rockland Hall**







- New ceiling tile
- New surgical grade flooring
- New surgical chairs

### **Refurbished Oral and Maxillofacial Surgery Clinic**





#### **Refurbished Oral and Maxillofacial Surgery Clinic**















# Upgraded and expanded sterilization facility



#### Instrument and equipment mailboxes









Student collaboration room and dining space for students, staff and faculty

**Westchester Hall** 





New water fountain and filling station – *In progress* 











### New courtyard furniture



### Refurbish entry into Rockland Hall and courtyard area







ADA entrance and improved curbing

Courtyard – new pavement and furniture



#### Increased space for patient registration



| OPTION #2