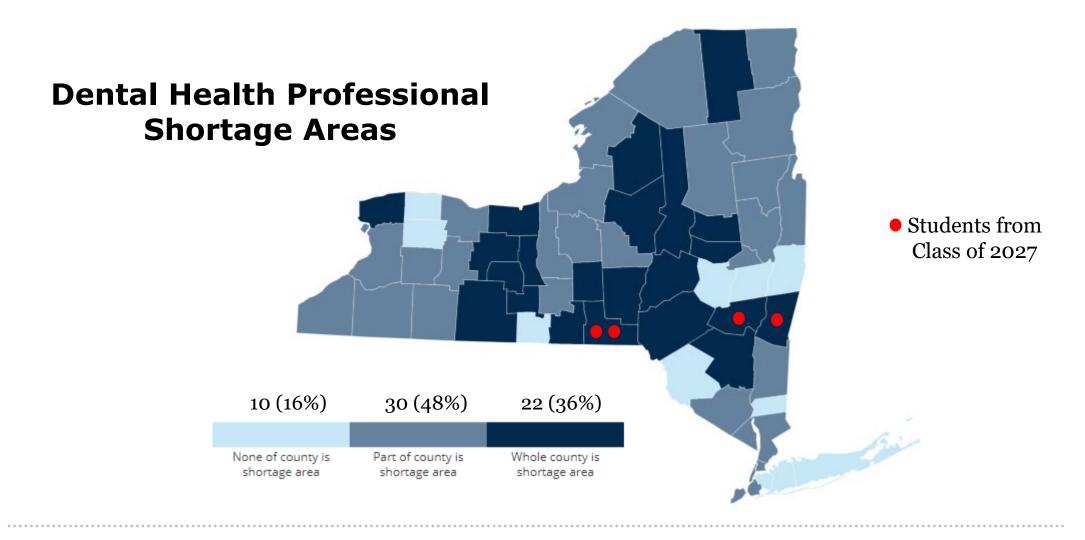

### **By Location**

| Location     | Percent  |
|--------------|----------|
| In-State     | 41 (89%) |
| Out-of-State | 5 (11%)  |
| HPSA         | 4 (8%)   |

### 65% in New York