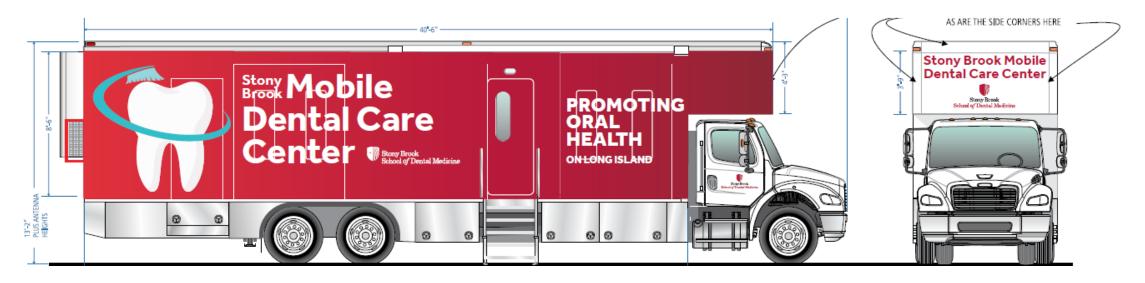

### Mobile Dental Care Center – in production

## Notable features

- More spacious More bumpouts
- Automated steps •
- More rugged