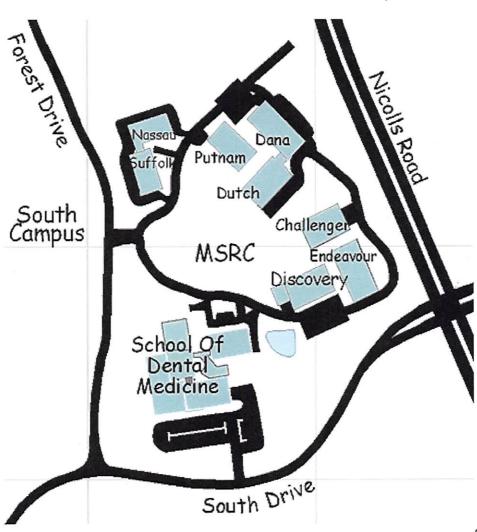

# DIRECTIONS TO THE SCHOOL OF DENTAL MEDICINE

#### From the West:

Take Long Island Expressway (LIE I-495) eastbound to exit 62 North, Nicolls Road (Route 97). Travel approximately 8 miles (crossing Route 347). Follow signs to the School of Dental Medicine, Dental Care Center, then follow directions below, Stony Brook South Entrance, West Campus."

#### From the East:

Take Long Island Expressway (LIE I-495) westbound to exit 62 North, Nicolls Road (Route 97). Travel approximately 8 miles (crossing Route 347). Follow signs to the Hospital/Dental Clinics, and then follow directions below, From the Stony Brook South Entrance, West Campus

North

South